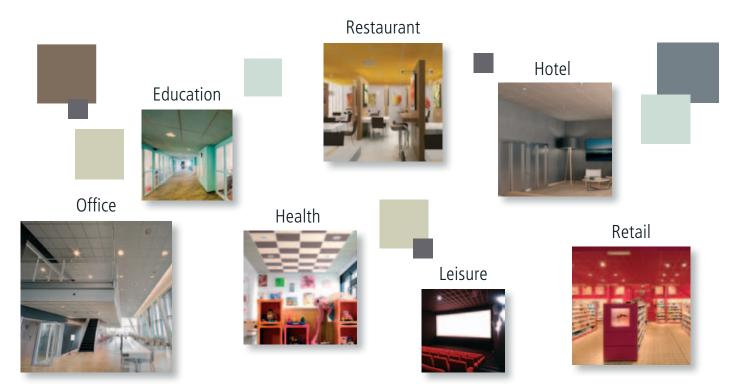

active**ceilings**®

Rockfon now offers **34 new exclusive colours** for acoustic ceilings and wall solutions. Rockfon Color-all<sup>TM</sup> is an unrivalled source of inspiration for enhancing visual perception, rhythm and perspectives for any interior design scheme.

**6 inspirational themes** provide practical colour guidance, visual impact and optimal aesthetics for user comfort.

energetic

PRECIQUS

**Sophisticated** 