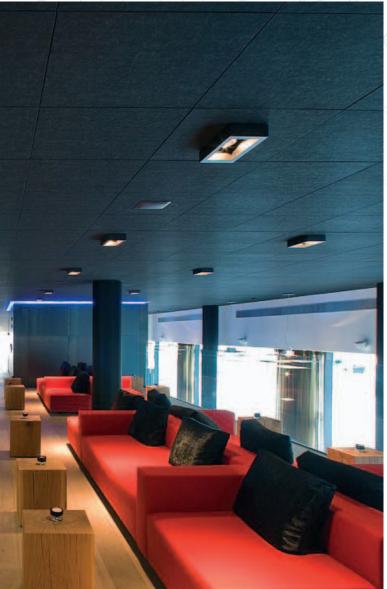

# Sephisticated tones

DEEP, DISTINGUISHED COLOURS TO CREATE AUDACIOUS SETTINGS.

## Sephisticated

### Formal yet elegant

### Spectacular staging

GARNET

SCARLET

STONE - 01 NCS S 1500 N Light reflection: 55%

MASTIC - 04 NCS S 3500 N Light reflection: 33%

TARMAC - 07 NCS S 6005 R20B Light reflection: 13% PLASTER - 02 NCS S 1005 R80B Light reflection: 58%