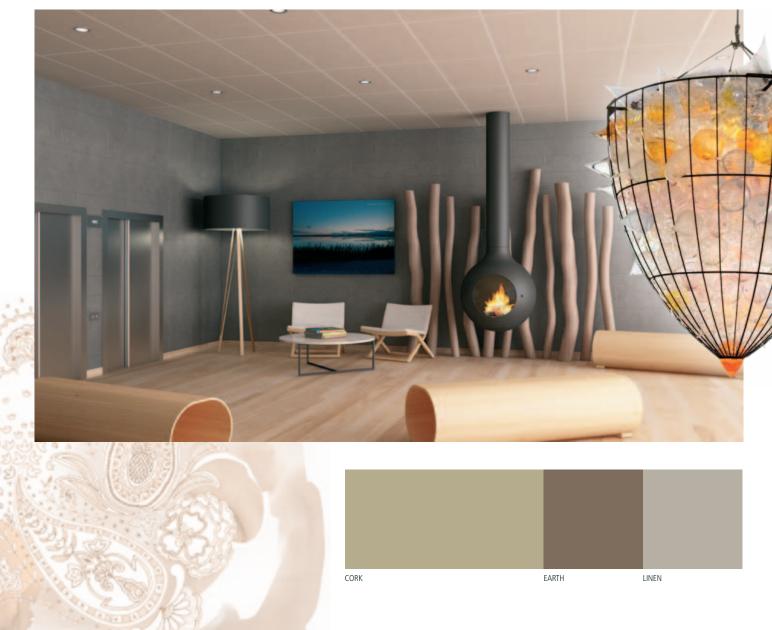

STUCCO - 20 NCS S 0505 Y40R Light reflection: 70%

CHALK - 21 NCS S 2005 Y40R Light reflection: 51% LINEN - 22 NCS S 4005 Y50R Light reflection: 29%

HEMP - 23 NCS S 3005 Y20R Light reflection: 45% CORK - 24 NCS S 4010 Y30R Light reflection: 30% EARTH - 25 NCS S 5010 Y50R Light reflection: 22%

CLAY - 26 NCS S 4502 Y Light reflection: 22%

All colour codes mentioned are based on the NCS — Natural Colour System ®© property of and used on licence from NCS Colour AB, Stockholm 2010. NCS codes are closest colour match. The actual colour of the ceiling tiles may deviate slightly from printed colours due to the texture of the surface and the underlying colour of stone wool. Samples of the coloured surfaces are available upon request.