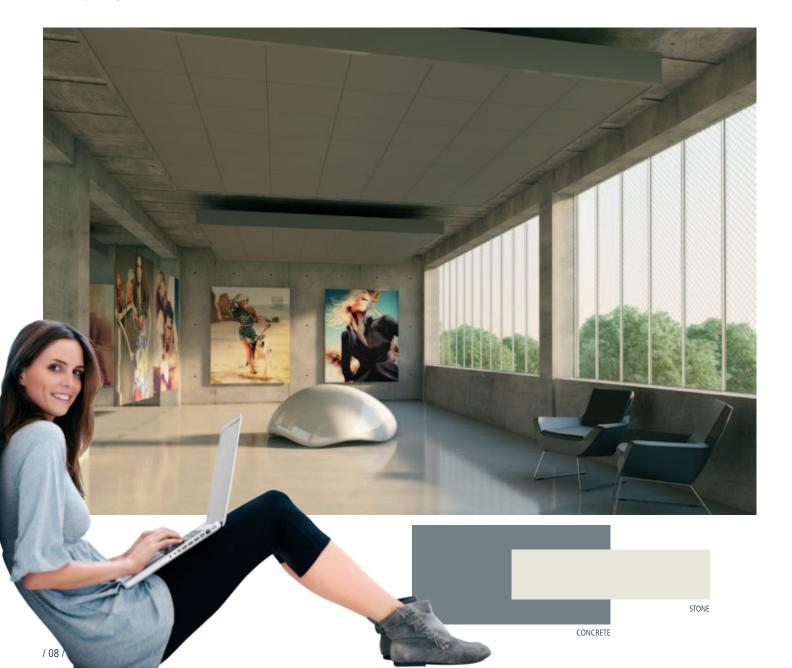

### **Create subtly-coloured environments**

LIGHT TO DARK, SHADES AND SHADOWS, GREYS BRING ELEGANCE TO URBAN ATMOSPHERES.

Created in harmony with its surroundings

Appreciate the architecture from a new angle

Urban poetry

Light grey as an alternative to white

TARMAC

FAR FROM RUSTIC, THE WARMTH OF BEIGES AND BROWNS ENHANCES NATURAL ARCHITECTURE, BRINGING NEW LIFE AND AUTHENTIC AMBIENCE.