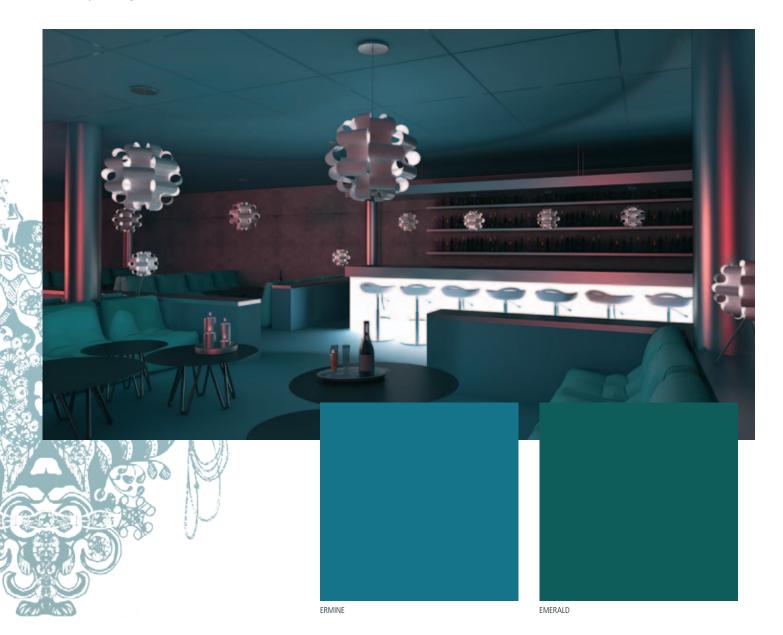

## Sophisticated

GARNET - 70 NCS S 5030 Y90R Light reflection: 12%

ERMINE - 72 NCS S 5030 B Light reflection: 12% SCARLET - 71
NCS S 5040 Y90R
Light reflection: 8%

EMERALD - 73
NCS S 6030 B30G
Light reflection: 7%