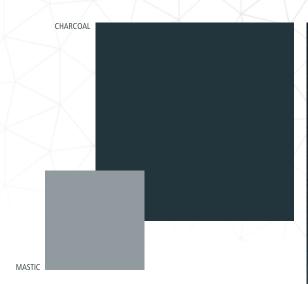

ZINC - 05 NCS S 4005 R50B Light reflection: 33%

ANTHRACITE - 08 NCS S 7010 R90B Light reflection: 7% GRAVEL - 03 NCS S 3502-B Light reflection: 34%

CONCRETE - 06 NCS S 6500 N Light reflection: 16%

CHARCOAL - 09 NCS S 9000 N Light reflection: 4%