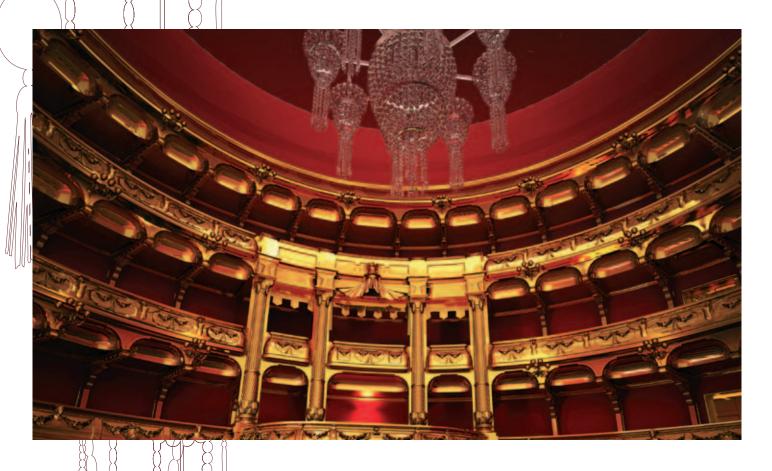

# Sephisticated tones

DEEP, DISTINGUISHED COLOURS TO CREATE AUDACIOUS SETTINGS.

## Sephisticated

### Formal yet elegant

### Spectacular staging

GARNET

SCARLET

STONE - 01 NCS S 1500 N Light reflection: 55%

MASTIC - 04 NCS S 3500 N Light reflection: 33%

TARMAC - 07 NCS S 6005 R20B Light reflection: 13% PLASTER - 02 NCS S 1005 R80B Light reflection: 58%