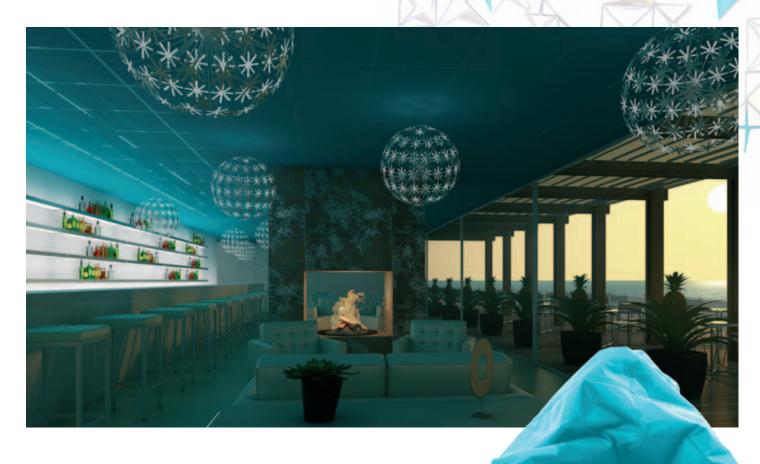

## energetic

CHILI

## energetic

Colours encouraging creativity

CURACAO

### Add vibrant rhythm to the architectural beat

VITAMIN

METALLICS ADD ELEGANCE AND DISTINCTION – NOT BLING.

The unexpected lift to everyday life

## tones de la constant de la constant

CHILI - 50 NCS S 1580 Y90R Light reflection: 12%

CURACAO - 51 NCS S 2555 B20G Light reflection: 22%

All colour codes mentioned are based on the NCS — Natural Colour System ®© property of and used on licence from NCS Colour AB, Stockholm 2010. NCS codes are closest colour match. The actual colour of the ceiling tiles may deviate slightly from printed colours due to the texture of the surface and the underlying colour of stone wool. Samples of the coloured surfaces are available upon request.