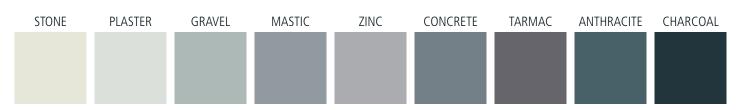

### Spectacular staging

GARNET

SCARLET

STONE - 01 NCS S 1500 N Light reflection: 55%

MASTIC - 04 NCS S 3500 N Light reflection: 33%

TARMAC - 07 NCS S 6005 R20B Light reflection: 13% PLASTER - 02 NCS S 1005 R80B Light reflection: 58%

ZINC - 05 NCS S 4005 R50B Light reflection: 33%

ANTHRACITE - 08 NCS S 7010 R90B Light reflection: 7% GRAVEL - 03 NCS S 3502-B Light reflection: 34%

CONCRETE - 06 NCS S 6500 N Light reflection: 16%

CHARCOAL - 09 NCS S 9000 N Light reflection: 4%