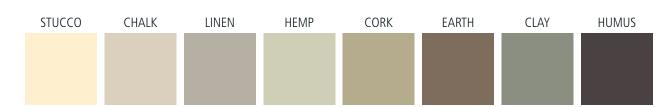

STUCCO - 20 NCS S 0505 Y40R Light reflection: 70%

CHALK - 21 NCS S 2005 Y40R Light reflection: 51% LINEN - 22 NCS S 4005 Y50R Light reflection: 29%

HEMP - 23 NCS S 3005 Y20R Light reflection: 45% CORK - 24 NCS S 4010 Y30R Light reflection: 30% EARTH - 25 NCS S 5010 Y50R Light reflection: 22%

CLAY - 26 NCS S 4502 Y Light reflection: 22%

All colour codes mentioned are based on the NCS — Natural Colour System ®© property of and used on licence from NCS Colour AB, Stockholm 2010. NCS codes are closest colour match. The actual colour of the ceiling tiles may deviate slightly from printed colours due to the texture of the surface and the underlying colour of stone wool. Samples of the coloured surfaces are available upon request.