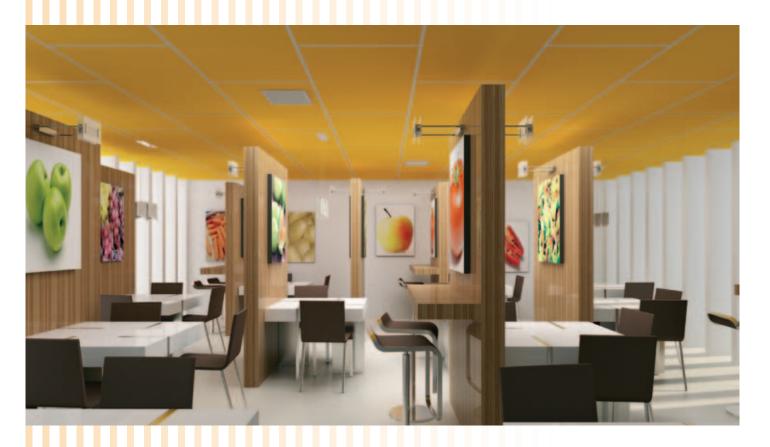

## energetic

CHILI

## energetic

Colours encouraging creativity

CURACAO

### Add vibrant rhythm to the architectural beat

VITAMIN

METALLICS ADD ELEGANCE AND DISTINCTION – NOT BLING.

The unexpected lift to everyday life

## tones de la constant de la constant

CHILI - 50 NCS S 1580 Y90R Light reflection: 12%

CURACAO - 51 NCS S 2555 B20G Light reflection: 22%

All colour codes mentioned are based on the NCS — Natural Colour System ®© property of and used on licence from NCS Colour AB, Stockholm 2010. NCS codes are closest colour match. The actual colour of the ceiling tiles may deviate slightly from printed colours due to the texture of the surface and the underlying colour of stone wool. Samples of the coloured surfaces are available upon request.