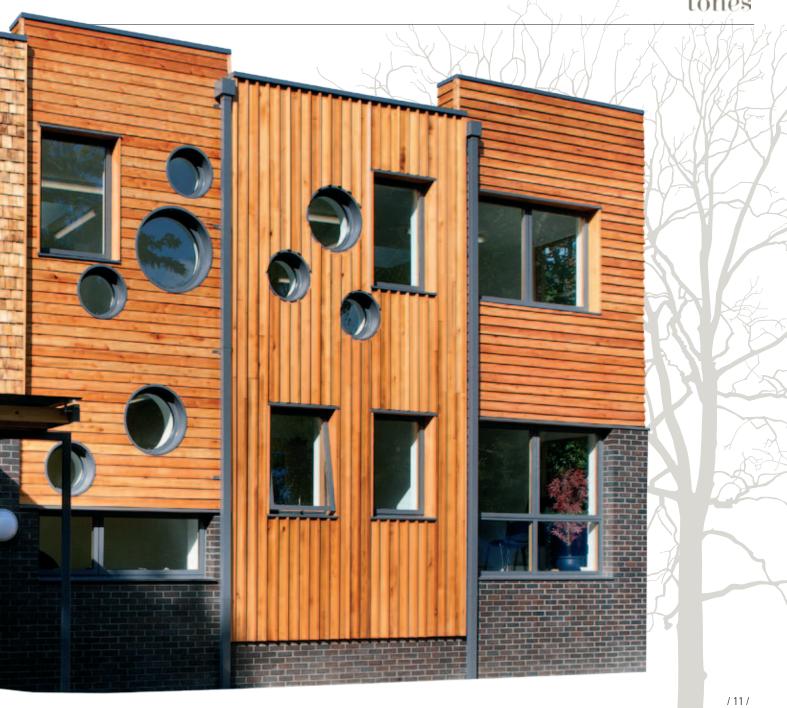

Urban poetry

Light grey as an alternative to white

TARMAC

FAR FROM RUSTIC, THE WARMTH OF BEIGES AND BROWNS ENHANCES NATURAL ARCHITECTURE, BRINGING NEW LIFE AND AUTHENTIC AMBIENCE.

#### Timeless essentials, made to last

CLAY

"Rurban" — infusing urban with rural

ARCHITECTURE ENCOMPASSING THE FRESH NATURAL ELEMENTS OF AIR, WATER AND LIGHT. ADDING EMOTIONAL COLOURS ENHANCES DAILY WELLBEING.