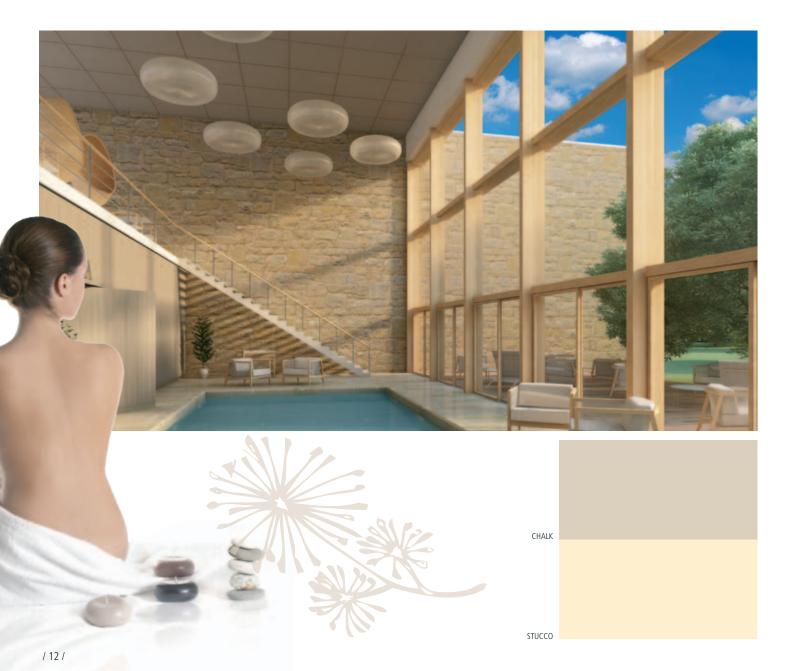

STUCCO - 20 NCS S 0505 Y40R Light reflection: 70%

CHALK - 21 NCS S 2005 Y40R Light reflection: 51% LINEN - 22 NCS S 4005 Y50R Light reflection: 29%

HEMP - 23 NCS S 3005 Y20R Light reflection: 45% CORK - 24 NCS S 4010 Y30R Light reflection: 30% EARTH - 25 NCS S 5010 Y50R Light reflection: 22%

CLAY - 26 NCS S 4502 Y Light reflection: 22%

All colour codes mentioned are based on the NCS — Natural Colour System ®© property of and used on licence from NCS Colour AB, Stockholm 2010. NCS codes are closest colour match. The actual colour of the ceiling tiles may deviate slightly from printed colours due to the texture of the surface and the underlying colour of stone wool. Samples of the coloured surfaces are available upon request.