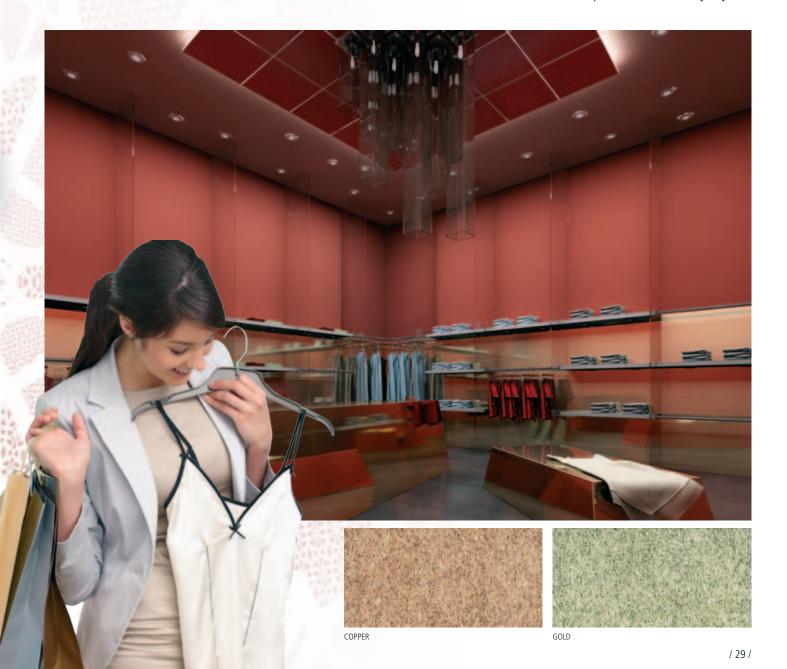

COPPER - 60 NCS S 1030 Y60R Light reflection: 34%

GOLD - 61 NCS S 3020 Y Light reflection: 41%

MERCURY - 62 NCS S 2502-B Light reflection: 44%