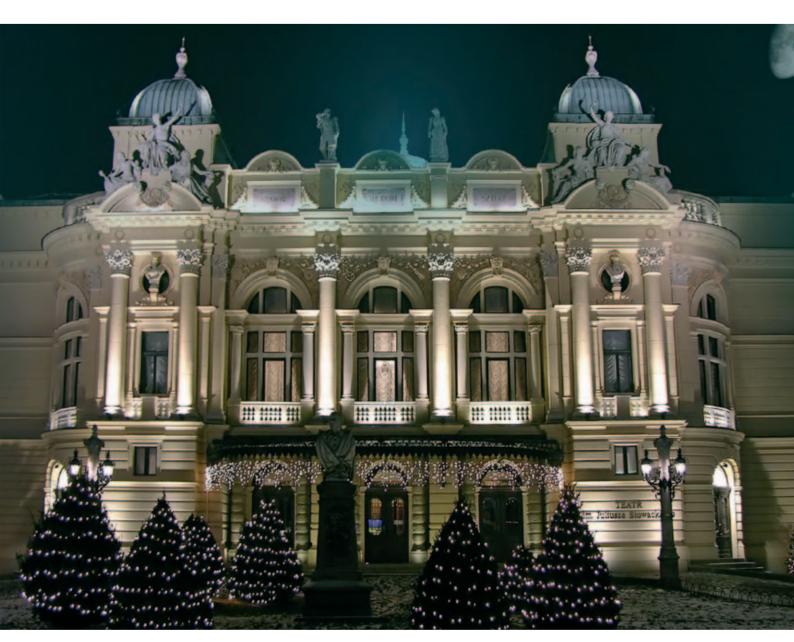

# Sephisticated tones

DEEP, DISTINGUISHED COLOURS TO CREATE AUDACIOUS SETTINGS.

## Sephisticated

### Formal yet elegant

### Spectacular staging

GARNET

SCARLET

STONE - 01 NCS S 1500 N Light reflection: 55%

MASTIC - 04 NCS S 3500 N Light reflection: 33%

TARMAC - 07 NCS S 6005 R20B Light reflection: 13% PLASTER - 02 NCS S 1005 R80B Light reflection: 58%