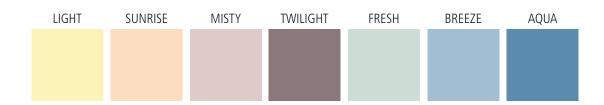

Soft and balanced harmony

MIST

LIGHT

FRESH

Uplifting or relaxing

LIGHT SUNRISE

LIGHT - 40 NCS S 0510 Y10R Light reflection: 71%

FRESH - 42 NCS S 2005 B20G

Light reflection: 51%

MISTY - 45 NCS S 1010 R40B Light reflection: 60% SUNRISE - 41 NCS S 0510 Y50R Light reflection: 65%

BREEZE - 43 NCS S 1030 R80B Light reflection: 45%