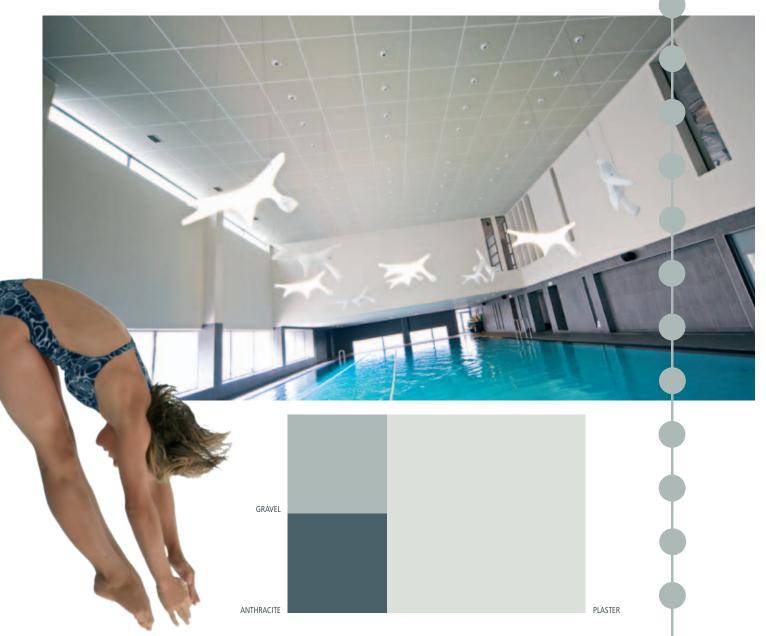

### **Create subtly-coloured environments**

LIGHT TO DARK, SHADES AND SHADOWS, GREYS BRING ELEGANCE TO URBAN ATMOSPHERES.

Created in harmony with its surroundings

Appreciate the architecture from a new angle

Urban poetry

Light grey as an alternative to white

TARMAC

FAR FROM RUSTIC, THE WARMTH OF BEIGES AND BROWNS ENHANCES NATURAL ARCHITECTURE, BRINGING NEW LIFE AND AUTHENTIC AMBIENCE.

ZINC - 05 NCS S 4005 R50B Light reflection: 33%

ANTHRACITE - 08 NCS S 7010 R90B Light reflection: 7% GRAVEL - 03 NCS S 3502-B Light reflection: 34%

CONCRETE - 06 NCS S 6500 N Light reflection: 16%

CHARCOAL - 09 NCS S 9000 N Light reflection: 4%