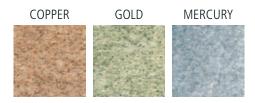

COPPER - 60 NCS S 1030 Y60R Light reflection: 34%

GOLD - 61 NCS S 3020 Y Light reflection: 41%

MERCURY - 62 NCS S 2502-B Light reflection: 44%