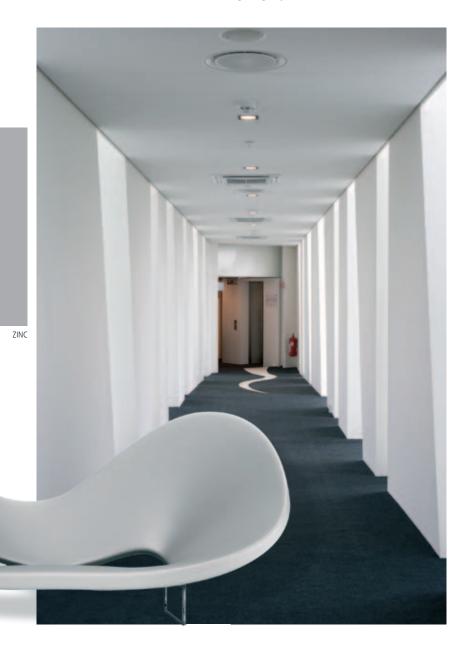

Urban poetry

Light grey as an alternative to white

TARMAC

FAR FROM RUSTIC, THE WARMTH OF BEIGES AND BROWNS ENHANCES NATURAL ARCHITECTURE, BRINGING NEW LIFE AND AUTHENTIC AMBIENCE.

ZINC - 05 NCS S 4005 R50B Light reflection: 33%

ANTHRACITE - 08 NCS S 7010 R90B Light reflection: 7% GRAVEL - 03 NCS S 3502-B Light reflection: 34%

CONCRETE - 06 NCS S 6500 N Light reflection: 16%

CHARCOAL - 09 NCS S 9000 N Light reflection: 4%