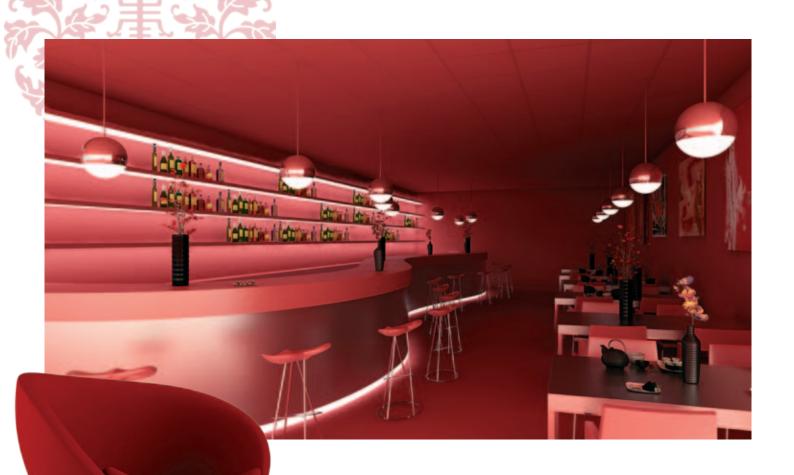

## energetic

CHILI

## energetic

Colours encouraging creativity

CURACAO

### Add vibrant rhythm to the architectural beat

VITAMIN

METALLICS ADD ELEGANCE AND DISTINCTION – NOT BLING.

The unexpected lift to everyday life

## tones de la constant de la constant

CHILI - 50 NCS S 1580 Y90R Light reflection: 12%

CURACAO - 51 NCS S 2555 B20G Light reflection: 22%

All colour codes mentioned are based on the NCS — Natural Colour System ®© property of and used on licence from NCS Colour AB, Stockholm 2010. NCS codes are closest colour match. The actual colour of the ceiling tiles may deviate slightly from printed colours due to the texture of the surface and the underlying colour of stone wool. Samples of the coloured surfaces are available upon request.