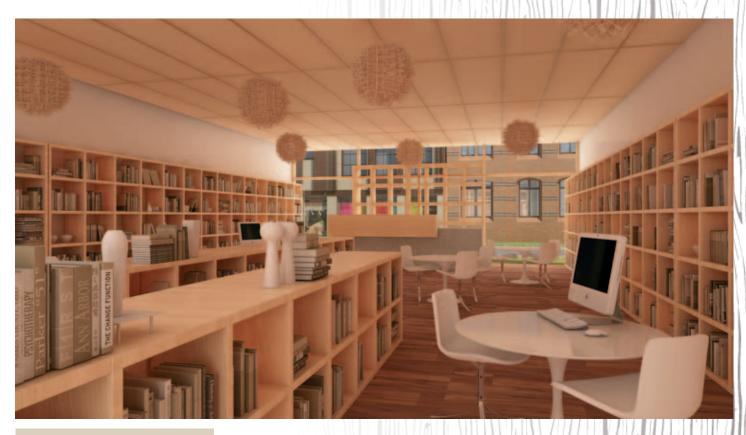

Soft and balanced harmony

MIST

LIGHT

FRESH

Uplifting or relaxing

LIGHT SUNRISE

LIGHT - 40 NCS S 0510 Y10R Light reflection: 71%

FRESH - 42 NCS S 2005 B20G

Light reflection: 51%

MISTY - 45 NCS S 1010 R40B Light reflection: 60% SUNRISE - 41 NCS S 0510 Y50R Light reflection: 65%

BREEZE - 43 NCS S 1030 R80B Light reflection: 45%